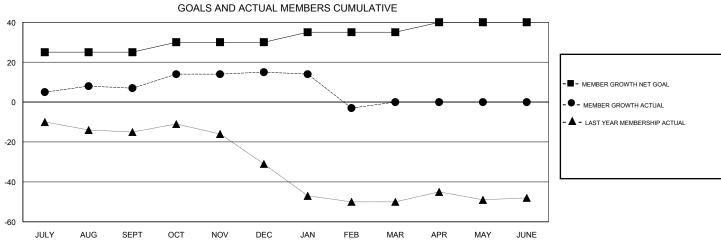

## STEVE ANTON **LOCATION ILLINOIS GMT CA** Clubs Members RESULTS FOR 2017-2018 RESULTS FOR 2017-2018 NEW CLUB GOAL NEW CLUBS DROPPED CLUBS MEMBER GROWTH NET MEMBER GROWTH DROPPED QUARTER QUARTER GOAL ACTUAL MEMBERS ACTUAL (including transfers) 0 0 25 22 14 JULY/AUG/SEPT JULY/AUG/SEPT 0 5 15 6 OCT/NOV/DEC OCT/NOV/DEC 0 0 0 5 15 31 JAN/FEB/MAR JAN/FEB/MAR 0 0 0 0 0 APR/MAY/JUNE 5 APR/MAY/JUNE